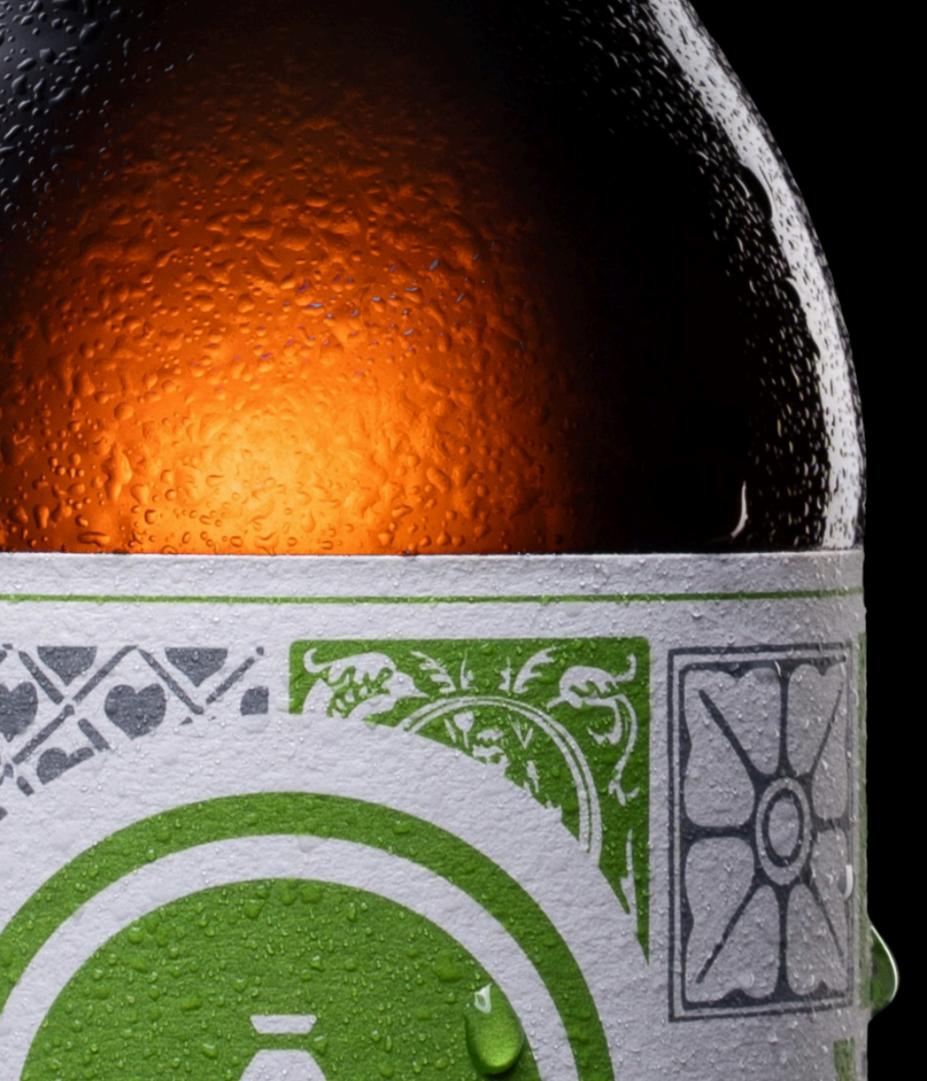

#### Condensation Effect Bottle Photography

High-end, attention-grabbing drink photography through condensation simulation.

- Online Booking
- Bottle Preparation
- High-End Retouching
- Custom Backdrop

Per Product 170 €

Extra Shot \* 65 €

<sup>\*</sup> Extra shots offer varied angles of the same setup, revealing diverse product perspectives.

Not included: licensing, props, other products than bottle and drinks.