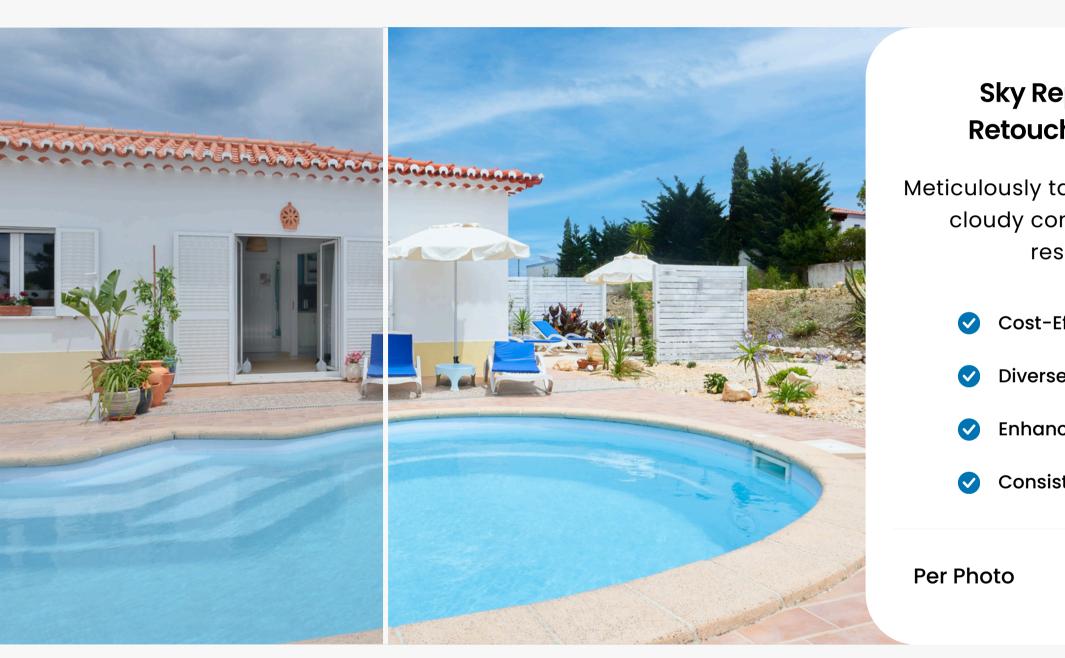

### Cloudy sky? No more reshoots.

#### Sky Replacement Retouching Service

Meticulously tailored to overcome cloudy conditions without reshooting.

- ✓ Cost-Effective Solution
- Diverse Sky Selection
- Enhanced Atmosphere
- Consistent Aesthetics

4€

| Real Estate Photo<br>Packages | Real Estate Photography Package 10 Real Estate Photos  **Book Online** | Social Media Kit 30 Detail Photos  **Book Online** | Pre-shoot Consultation 1 Hour  Book Online |
|-------------------------------|------------------------------------------------------------------------|----------------------------------------------------|--------------------------------------------|
| Extra Shot                    | 20 € / Extra Shot                                                      | 5€ / Extra Shot                                    | 80€ / Extra Hour                           |
| Aljezur / Odemira             | 330 €                                                                  | 300€                                               | 130 €                                      |
| V.d.Bispo / Lagos             | 380 €                                                                  | 350 €                                              | 180 €                                      |
| Portimão                      | 410 €                                                                  | 380 €                                              | 210 €                                      |
| Lagoa                         | 420 €                                                                  | 390 €                                              | 220 €                                      |
| Albufeira                     | 460 €                                                                  | 430 €                                              | 260 €                                      |
| Faro                          | 530 €                                                                  | 500€                                               | 330 €                                      |