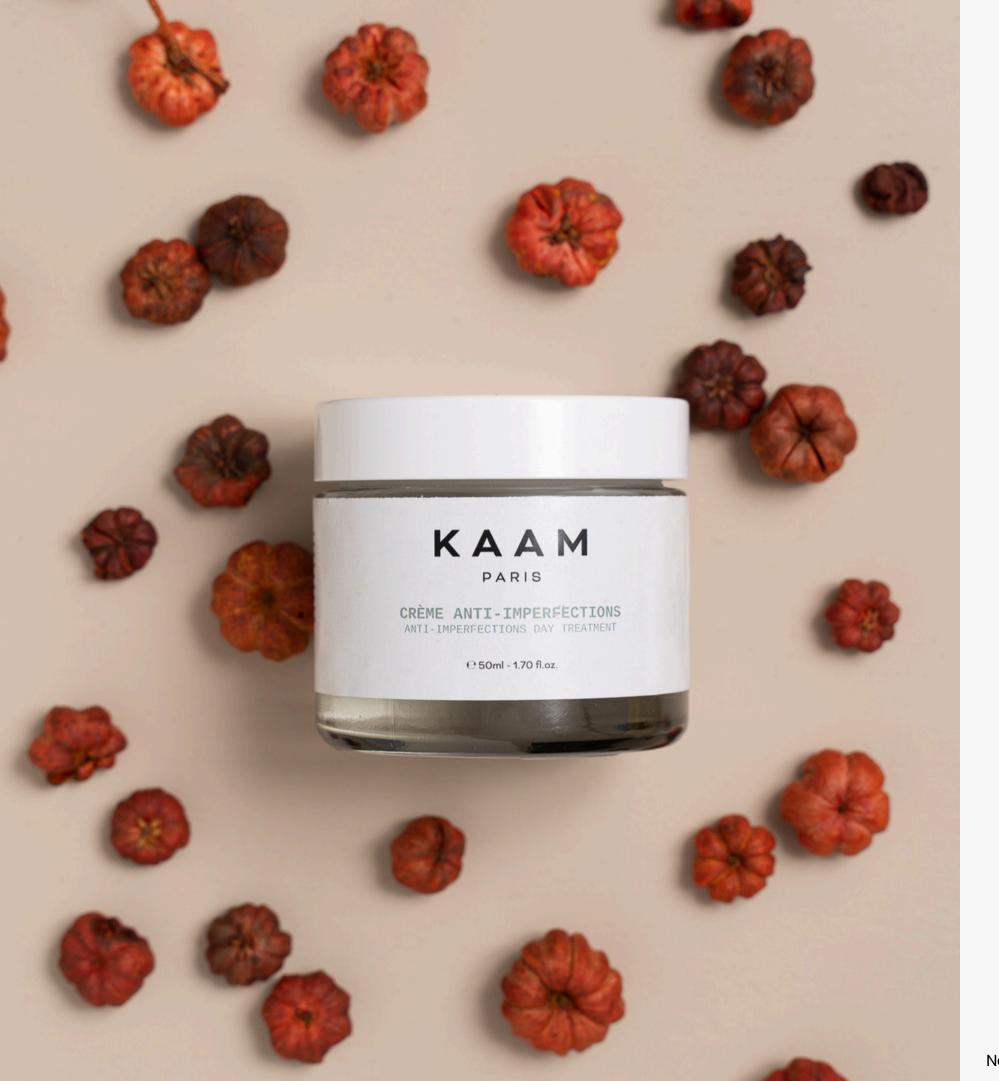

#### KAAM

PARIS

MASQUE COTON BIO HYDRATANT

MOISTURIZING ORGANIC COTTON MASK

e 20ml - 0,68 fl.oz.

#### PRÉCAUTION D'EMPLOI - USE PRECAUTION:

FR - Une fois par semaine, intégrez le masque sur une peau propre, poser le masque sur votre visage et laissez le agir 10 à 15 minutes. Ne pas rincer.

EN - Once a week, put the mask on a proper skin, let it work on your face for 10 to 15 minutes. Do not rinse.

99,5 % D'INGRÉDIENTS ISSUS DE L'AGRICULTURE BIOLOGIQUE

TOUS TYPES DE PEAUX ALL SKIN TYPES

INGRÉDIENTS: aqua (water), hordeum vulgare stem water\*, glycerin, leuconostoc/radish root ferment filtrate, benzyl alcohol, caprylyl/capryl glucoside, xanthan gum, parfum (fragrance), polyglyceryl-10 isostearate, sodium hyaluronate, sodium phytate, biosaccharide gum-1, sodium benzoate, sodium dilauramidoglutamide lysine, sodium levulinate, glyceryl caprylate, citronellol, geraniol, linalool, citric acid, sodium anisate, opuntia ficus-indica stem extract, alcohol, opuntia ficus-indica callus culture extract.

Made in France.